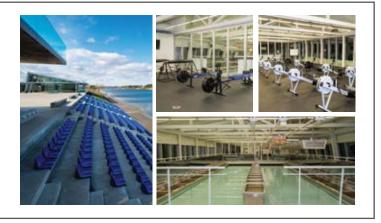

#### FOR EVERY 10 HOURS BOOKED, YOU WILL RECIEVE 1 HOUR FREE

- Capacity to train in canoeing, kayaking, sweep rowing, scull rowing or dragon boat
- Variable-speed moving water, generated by 6 turbine engines
- Capacity for 40 dragon boaters, 8 rowers, or 24 canoe/kayakers, & up to 40 athletes using the exercise space
- Interior deck access, providing coaches close proximity to their athletes, perfect for teaching technique
- Adjoining exercise space featuring 12 rowing erg's, and assorted exercise equipment
- On site showers, change area, and washrooms
- Fully accessible facility